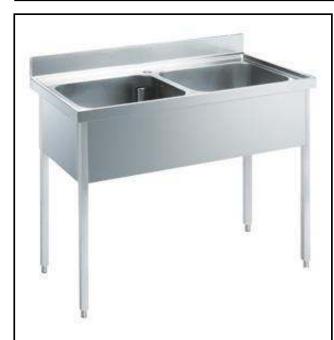

# Standard Preparation 1200 mm Sink with 2 Bowls

| ITEM #  |  |
|---------|--|
| MODEL # |  |
| NAME #  |  |
| SIS #   |  |
| AIA #   |  |

132808 (LG1225PN)

Sink Unit with 2 bowls 500x500mm, 1200mm

N. 2 bowls mm500x500x300h with overflow pipe and  $2^{"}$  drain hole.

Bowls number 2

Bowl dimensions 600x500xH320

Worktop thickness: 50 mm Net weight: 42 kg

> Standard Preparation 1200 mm Sink with 2 Bowls