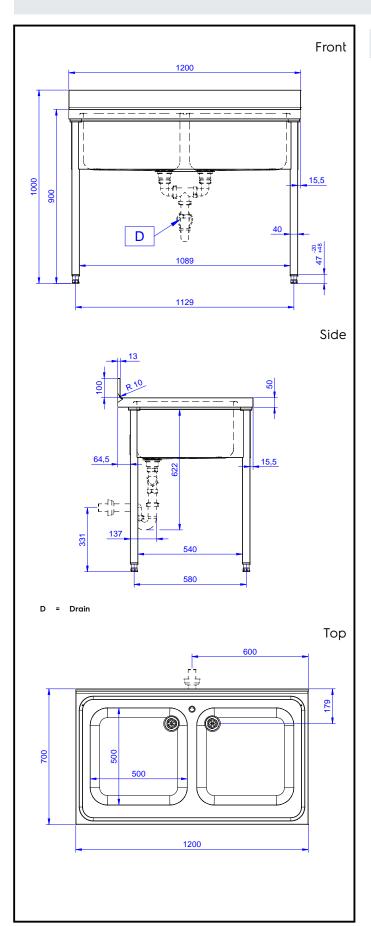

## **Key Information:**

External dimensions, Width:

132808 (LG1225PN)

External dimensions, Depth: 700 mm

External dimensions, Height: 1000 mm

Upstand Dimensions, Height: 13 mm

Upstand Dimensions, Radius: R=10

Bowls number 2

Bowl dimensions 600x500xH320

Worktop thickness: 50 mm Net weight: 42 kg

> Standard Preparation 1200 mm Sink with 2 Bowls